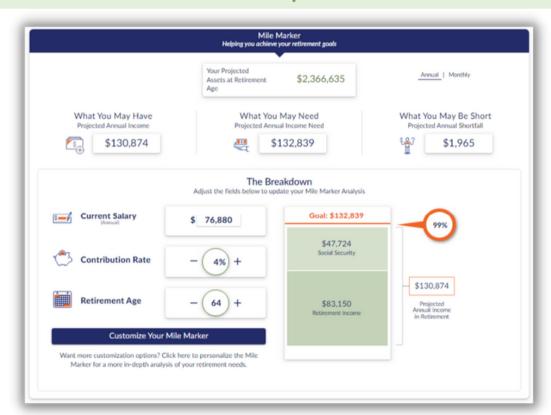

# Mile Marker Projection Tool

Everyone's path is different, but the BPAS Mile Marker can help you find the best route. With this easy-to-use planning tool, customize to your unique financial situation and project possible outcomes for your future.

### Review your projected:

- Retirement Assets
- Retirement Income (monthly or annual)
- Surplus or Shortfall

Customize the Mile Marker to see how little adjustments can make a **big** impact.