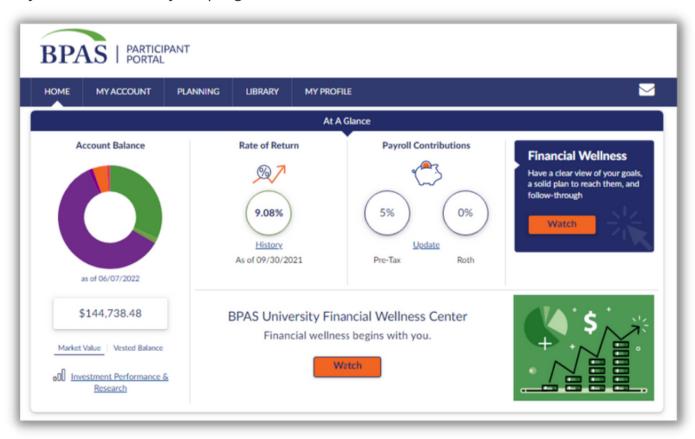

# At A Glance Dashboard $\nearrow$

Your account overview appears in our At a Glance dashboard and offers you easy access to the tools you need to check your progress and move forward.