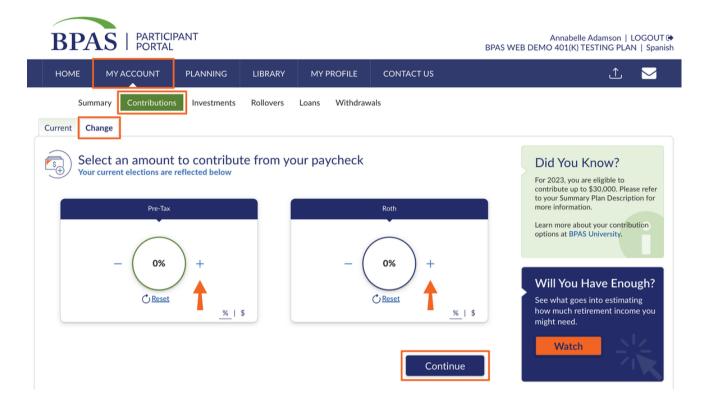

- Using the + and buttons, select the amount to contribute from your paycheck. Or, type in your desired contribution amount. If you are currently contributing, your current elections will be indicated. Indicate your desired Pre-Tax, Roth\*, and/or After-Tax contributions and click Continue.
- The next screen will walk you through automatic increase options. If you are making a one-time change to your account, simply select Continue. If you'd like to make automatic increases to your account, follow the prompts on the system:
  - Select an annual increase to your contribution percentage. Your contribution will automatically increase by this amount each year.
  - Select your goal percentage. Every year, your contribution would increase until you reach your goal percentage, then it remains at this amount.
  - Then, choose when you want these increases to begin. You can choose a date as soon as possible or, perhaps you want to time the increase based upon annual salary increases.