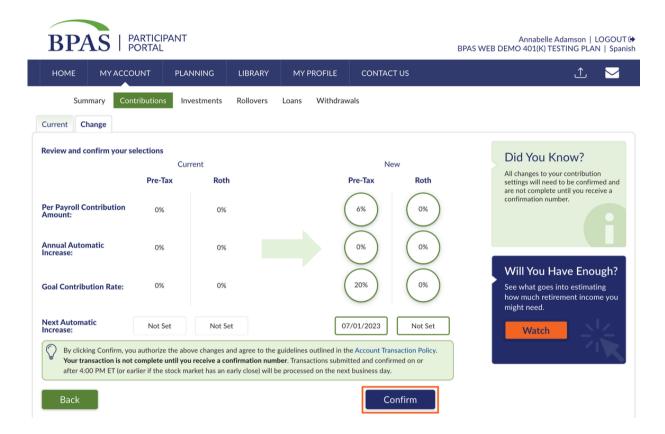

    The choice is yours!

Select Continue to proceed.

Review your updates. The system will compare your Current and New contributions for convenience. If you need to make any edits, select Back. If everything looks accurate, select Confirm.

You will then receive a confirmation number. Contribution changes will occur as soon as administratively feasible. Contact your payroll department if you have specific questions regarding timing.